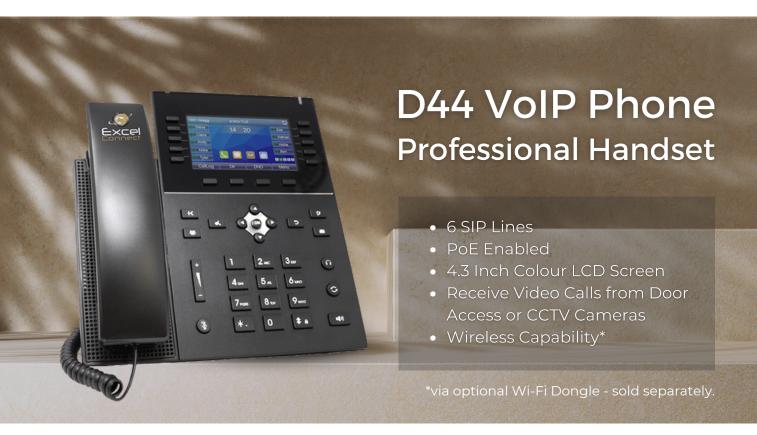

Phone: 03333 660 770

Email: support@excel-comms.co.uk

Web: www.excel-comms.co.uk

The Excel Connect Professional D44 Professional Handset is the perfect choice for professionals who require the utmost reliability in their communications. It features a sleek, modern design and comes with a variety of features to meet the needs of any professional environment — perfect for busy office settings.

Bluetooth Headset (through USB Dongle)

Wireless (through Wi-Fi Dongle)

Wireless Headset Support (EHS)

Action URL/Active URL

Power over Ethernet

Adjustable Desktop Stand

Call Out/Answer/Reject

Mute/unmute